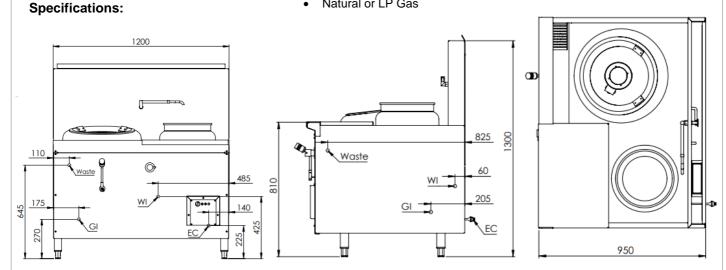

### **Options:**

Natural or LP Gas

|  | MODEL      | LENGTH<br>(mm) | DEPTH<br>(mm) | HEIGHT<br>(mm) | GAS CONSUMPTION (Mj/h) |     |
|--|------------|----------------|---------------|----------------|------------------------|-----|
|  |            |                |               |                | NG                     | LPG |
|  | CCF-HP1+1R | 1200           | 950           | 1300           | 135                    | 140 |

### **Connections:**

| GAS (GI)<br>(BSP) | WATER<br>(WI) | WASTE      | ELECTRICAL<br>CONNECTION<br>(EC) | SUPPLY PRESSURE (kPa) |     |
|-------------------|---------------|------------|----------------------------------|-----------------------|-----|
|                   |               |            |                                  | NG                    | LPG |
| ³⁄₄" (M)          | ½" (Copper)   | 2" BSP (M) | 10A 240V~ 1.2m Plug              | 0.9                   | 2.5 |