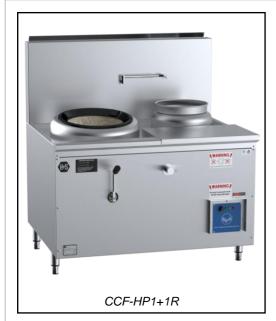

# B+S BLACK SERIES: CCF-HP1+1R

## Single Hole Hi Pac Wok with Right Rear Pot & Side Prep Table

| Project: Item: |
|----------------|
|----------------|

#### Standard Features:

- AISI 304 Grade Stainless Steel
- Heavy duty complete stainless steel frame
- Durable cast iron ring 335mm Diameter
- Powered by an efficient stainless steel low noise air forced burner
- Easily removable twist off burner allows for easy cleaning
- Ceramic lined combustion chamber increases cooking speed
- Multi layered insulated pressed top deck 1.5mm Thick
- Waterless feature eliminates the need for deck cooling
- German manufactured pilot and self-diagnostic system
- Automatic ignition system with flame failure status indicators
- Heavy duty lever action gas control allowing flame modulation
- Manually operated laundry arm and spindle
- 12L capacity rear warming pot
- Side preparation table 595mm W x 400mm D
- Front waste gutter allows for greater ease in cleaning
- Front access to all components makes service easy
- 24 Month Warranty