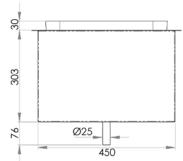

## **FEATURES & BENEFITS:**

- Internal skin constructed from 1.2mm 304 grade stainless steel
- External skin constructed from 1.2mm 304 grade stainless steel complete with a flange for fixing
- Radius corners and cross breaks to a 25mm centre waste
- Raw edge ready for welding
- 25mm urethane injected insulation

In stock and available for immediate delivery

Custom sizes can be manufactured to your requirements

Side

Details accurate at time of print. Whilst all care has been taken in compiling this information, designs & dimensions shown are indicative only and should not be relied upon without prior approval.