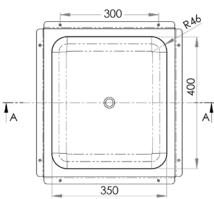

## **FEATURES & BENEFITS:**

- Internal skin constructed from 1.2mm 304 grade stainless steel
- External skin constructed from 1.2mm 304 grade stainless steel complete with a flange for fixing
- Radius corners and cross breaks to a 25mm centre waste
- Raw edge ready for welding
- 25mm urethane injected insulation

In stock and available for immediate delivery

Custom sizes can be manufactured to your requirements

Side

Details accurate at time of print. Whilst all care has been taken in compiling this information, designs & dimensions shown are indicative only and should not be relied upon without prior approval.