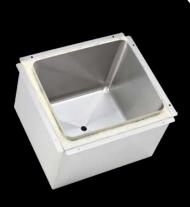

## PRODUCT CODE: ICE-403530

This 3monkeez® pre-fabricated ice well is supplied as a complete unit, ready to weld in.

## **FEATURES & BENEFITS:**

- Internal skin constructed from 1.2mm 304 grade stainless steel
- External skin constructed from 1.2mm 304 grade stainless steel complete with a flange for fixing
- Radius corners and cross breaks to a 25mm centre waste
- Raw edge ready for welding
- 25mm urethane injected insulation