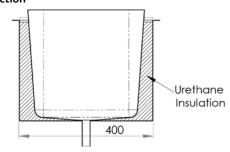

## **FEATURES & BENEFITS:**

- Internal skin constructed from 1.2mm 304 grade stainless steel
- External skin constructed from 1.2mm 304 grade stainless steel complete with a flange for fixing
- Radius corners and cross breaks to a 25mm centre waste
- Raw edge ready for welding
- 25mm urethane injected insulation