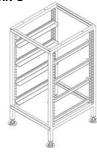

## RACKS, STORAGE, ICE WELLS & HARDWARE

Photo shows BRK-C with BRK-1

PRODUCT CODE: BRK-C (complete bay) BRK-1 (add on bay)

An economical and easy to install pre-fabricated storage solution. Easily expandable and adjustable, it comes flat packed for easy transportation.

## FEATURES & BENEFITS:

- 4 pairs of adjustable stainless steel tray slides to accommodate 4 tiers or 3 tiers and a drip tray (optional)
- Notched channel welded to frame
- Stainless steel fixings with flat bar supports
- Flat packed complete with leg inserts, disc feet and rivets
- Constructed from 25mm 304 grade stainless steel square tubes
- Can be used as a bench support
- 304 grade stainless steel