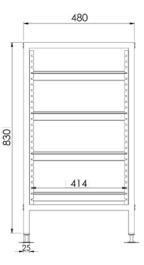

## RACKS, STORAGE, ICE WELLS & HARDWARE

Photo shows BRK-C with BRK-1

PRODUCT CODE: BRK-C (complete bay) BRK-1 (add on bay)

An economical and easy to install pre-fabricated storage solution. Easily expandable and adjustable, it comes flat packed for easy transportation.

## FEATURES & BENEFITS:

- 4 pairs of adjustable stainless steel tray slides to accommodate 4 tiers or 3 tiers and a drip tray (optional)
- Notched channel welded to frame
- Stainless steel fixings with flat bar supports
- Flat packed complete with leg inserts, disc feet and rivets
- Constructed from 25mm 304 grade stainless steel square tubes
- Can be used as a bench support
- 304 grade stainless steel