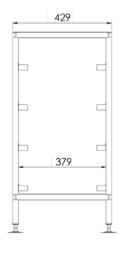

## RACKS, STORAGE, ICE WELLS & HARDWARE

Photo shows BRK-C with BRK-1

PRODUCT CODE: BRK-C (complete bay) BRK-1 (add on bay)

An economical and easy to install pre-fabricated storage solution. Easily expandable and adjustable, it comes flat packed for easy transportation.

## FEATURES & BENEFITS:

- 4 pairs of adjustable stainless steel tray slides to accommodate 4 tiers or 3 tiers and a drip tray (optional)
- Notched channel welded to frame
- Stainless steel fixings with flat bar supports
- Flat packed complete with leg inserts, disc feet and rivets
- Constructed from 25mm 304 grade stainless steel square tubes
- Can be used as a bench support
- 304 grade stainless steel