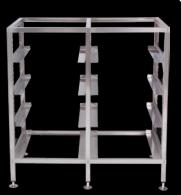

## RACKS, STORAGE, ICE WELLS & HARDWARE

Photo shows BRK-C with BRK-1

PRODUCT CODE: BRK-C (complete bay) BRK-1 (add on bay)

An economical and easy to install pre-fabricated storage solution. Easily expandable and adjustable, it comes flat packed for easy transportation.

## FEATURES & BENEFITS:

- 4 pairs of adjustable stainless steel tray slides to accommodate 4 tiers or 3 tiers and a drip tray (optional)
- Notched channel welded to frame
- Stainless steel fixings with flat bar supports
- Flat packed complete with leg inserts, disc feet and rivets
- Constructed from 25mm 304 grade stainless steel square tubes
- Can be used as a bench support
- 304 grade stainless steel