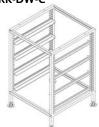

Photo shows BRK-DW-C with BRK-DW-1

## PRODUCT CODE:

BRK-DW-C (complete bay)
BRK-DW-1 (add on bay)

An economical and easy to install pre-fabricated storage solution. Easily expandable and adjustable, it comes flat packed for easy transportation.

## **FEATURES & BENEFITS:**

- 4 pairs of adjustable stainless steel tray slides to accommodate 4 tiers or 3 tiers and a drip tray (optional)
- Notched channel welded to frame
- Stainless steel fixings with flat bar
- Flat packed complete with leg inserts, disc feet and rivets
- Constructed from 25mm 304 grade stainless steel square tubes
- Can be used as a bench support
- 304 grade stainless steel