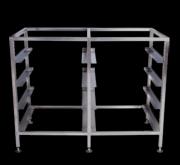

Photo shows BRK-DW-C with BRK-DW-1

## PRODUCT CODE:

BRK-DW-C (complete bay)
BRK-DW-1 (add on bay)

An economical and easy to install pre-fabricated storage solution. Easily expandable and adjustable, it comes flat packed for easy transportation.