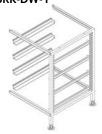

Photo shows BRK-DW-C with BRK-DW-1

## PRODUCT CODE:

BRK-DW-C (complete bay)
BRK-DW-1 (add on bay)

An economical and easy to install pre-fabricated storage solution. Easily expandable and adjustable, it comes flat packed for easy transportation.

## **FEATURES & BENEFITS:**

- 4 pairs of adjustable stainless steel tray slides to accommodate 4 tiers or 3 tiers and a drip tray (optional)
- Notched channel welded to frame
- Stainless steel fixings with flat bar
- Flat packed complete with leg inserts, disc feet and rivets
- Constructed from 25mm 304 grade stainless steel square tubes
- Can be used as a bench support
- 304 grade stainless steel