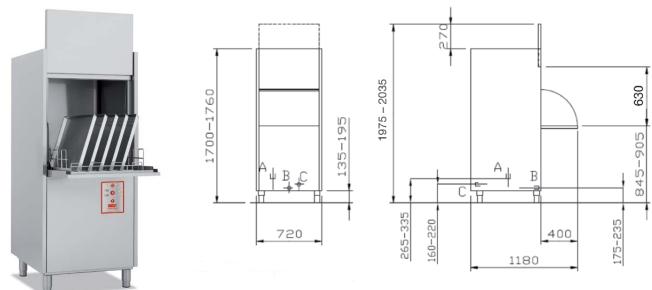

## INCLUSIONS

- 1 x Generic steel basket 550mm x 610mm
- 1 x Drain hose
- 1 x Water connection hose
- 1 X Operating manual

| TECHNICAL DATA                                                                                                                                        |                                                   |
|-------------------------------------------------------------------------------------------------------------------------------------------------------|---------------------------------------------------|
| Height                                                                                                                                                |                                                   |
| Cabinet Cabinet inc. legs With hood extended Usable Wash                                                                                              | 1565 mm<br>1700-1760 mm<br>1975-2035 mm<br>630 mm |
| Width                                                                                                                                                 |                                                   |
| Cabinet                                                                                                                                               | 720 mm                                            |
| Depth                                                                                                                                                 |                                                   |
| Cabinet With door open                                                                                                                                | 780 mm<br>1180 mm                                 |
| Capacities                                                                                                                                            |                                                   |
| Loads/Hour Water per Cycle Wash Pump Rinse Pump Wash Tank Litres Boiler Litres Element (wash) Element (rinse) Detergent Injection Rinse Aid Injection | up to 30* 4L 1400W 200W 37 7 3000W 6000W yes yes  |
| Temperatures                                                                                                                                          |                                                   |
| Wash Degrees C<br>Rinse Degrees C                                                                                                                     | 60 °C<br>82 °C                                    |
| Plumbing                                                                                                                                              |                                                   |
| Drain<br>Water                                                                                                                                        | Gravity<br>¾" BSP (hot)                           |
| Electrical                                                                                                                                            |                                                   |
| Volts/Hz/Phase<br>Amps                                                                                                                                | 400V/50Hz/3+N<br>16Amps/Ph                        |