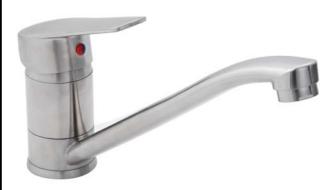

# T-3MB4MIX / T-3MB6MIX

#### PRODUCT CODE:

T-3MB4MIX (4 star)
T-3MB6MIX (6 star)
T-3MS4MIX (4 star)
T-3MS6MIX (6 star)

The 3monkeez® range of tapware is perfectly suited for commercial kitchens, schools, canteens, bars, cafés, food processing facilities or any other commercial setting. The range includes Pre-Rinse Units, Mixers, Hot Wash Reels, Sensor Taps, Bubblers, Pillar, Bib Taps and more.

### **FEATURES & BENEFITS:**

- Stainless steel construction
- Standard solid handle
- Includes flexi hoses 1/2" FI BSP
- Recommended working pressure 500kPa
- Maximum operating temperature 80°
- Available in WELS 4 Star 7.5LPM or WELS
- 6 Star 4.5LPM