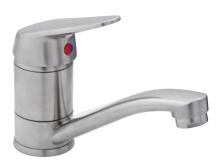

#### PRODUCT CODE:

T-3MB4MIX (4 star)
T-3MB6MIX (6 star)
T-3MS4MIX (4 star)
T-3MS6MIX (6 star)

The 3monkeez® range of tapware is perfectly suited for commercial kitchens, schools, canteens, bars, cafés, food processing facilities or any other commercial setting. The range includes Pre-Rinse Units, Mixers, Hot Wash Reels, Sensor Taps, Bubblers, Pillar, Bib Taps and more.

### **FEATURES & BENEFITS:**

- Stainless steel construction
- Standard solid handle
- Includes flexi hoses 1/2" FI BSP
- Recommended working pressure 500kPa
- Maximum operating temperature 80°
- Available in WELS 4 Star 7.5LPM or WELS
- 6 Star 4.5LPM