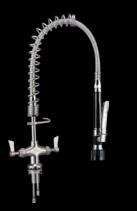

## PRODUCT CODE: T-3M53007-C

The 3monkeez® range of tapware is perfectly suited for commercial kitchens, schools, canteens, bars, cafés, food processing facilities or any other commercial setting. The range includes Pre-Rinse Units, Mixers, Hot Wash Reels, Sensor Taps, Bubblers, Pillar, Bib Taps and more.

## **FEATURES & BENEFITS:**

- Stainless steel construction
- Dual hob tap body includes inlet hoses
  1/2 turn rising spindles
- Self closing high water efficiency with a 6 star 4LPM VARIABLE trigger valve
- Stay open clip for prolonged use
- Fully assembled and bench tested
- 24 month warranty