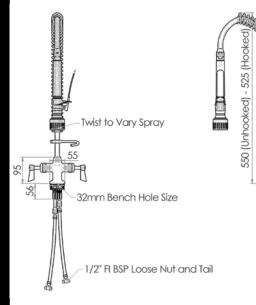

## **FEATURES & BENEFITS:**

- Stainless steel construction
- Dual hob tap body includes inlet hoses
  1/2 turn rising spindles
- Self closing high water efficiency with a 6 star 4LPM VARIABLE trigger valve
- Stay open clip for prolonged use
- Fully assembled and bench tested
- 24 month warranty

Working pressure range 150 – 1000kPa

Maximum hot water temperature – 80°C

Details accurate at time of print. Whilst all care has been taken in compiling this information, designs & dimensions shown are indicative only and should not be relied upon without prior approval.